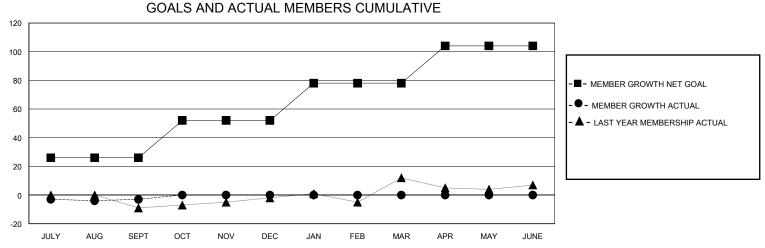

## MONTHLY MEMBERSHIP PROGRESS REPORT

District 49 B

Results as of: 9/30/2023

| GMT:          |               | LOC         | CATION ALASKA |                       |                        |                         | GMT CA                                             |  |  |
|---------------|---------------|-------------|---------------|-----------------------|------------------------|-------------------------|----------------------------------------------------|--|--|
|               | Club          | s           |               | Members               |                        |                         |                                                    |  |  |
|               | RESULTS FOR   | R 2023-2024 |               | RESULTS FOR 2023-2024 |                        |                         |                                                    |  |  |
| QUARTER       | NEW CLUB GOAL | NEW CLUBS   | DROPPED CLUBS | QUARTER MEM           | BER GROWTH NET<br>GOAL | MEMBER GROWTH<br>ACTUAL | DROPPED<br>MEMBERS ACTUAL<br>(including transfers) |  |  |
| JULY/AUG/SEPT | 0             | 0           | 0             | JULY/AUG/SEPT         | 26                     | 7                       | 10                                                 |  |  |
| OCT/NOV/DEC   | 0             | 0           | 0             | OCT/NOV/DEC           | 26                     | 0                       | 0                                                  |  |  |
| JAN/FEB/MAR   | 0             | 0           | 0             | JAN/FEB/MAR           | 26                     | 0                       | 0                                                  |  |  |
| APR/MAY/JUNE  | 1             | 0           | 0             | APR/MAY/JUNE          | 26                     | 0                       | 0                                                  |  |  |